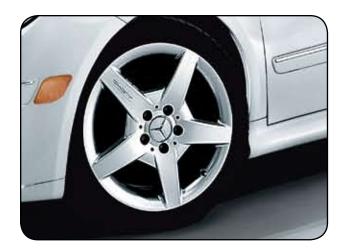

## 18" 5-spoke wheels

These sporty 18" 5-spoke aluminum-alloy wheels emphasize the power and practical design of your Mercedes-Benz.