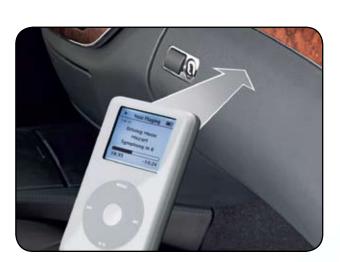

## iPod® Integration Kit

Now that you've filled your iPod® with great music, enjoy it while you're on the road. The iPod® Integration Kit works seamlessly with your vehicle's audio system.