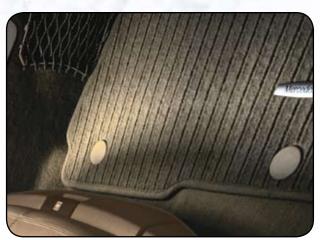

## All-Season Floor Mats

Made of water-proof durable rubber with deep ridges for drainage, they protect your vehicle's carpet from mud, slush and snow.